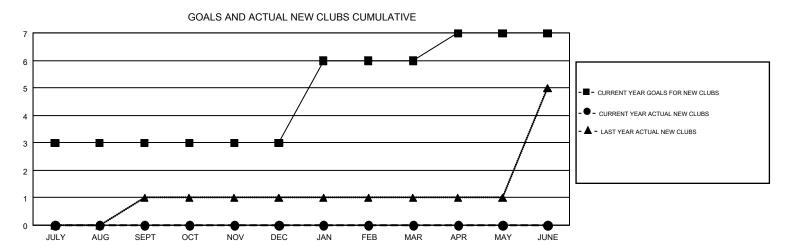

## GMT MONTHLY MEMBERSHIP PROGRESS REPORT

Multiple District 26

Results as of: 12/31/2018

**LOCATION: MISSOURI** 

GMT CA 1 Clubs Members RESULTS FOR 2018-2019 RESULTS FOR 2018-2019 NEW CLUB GOAL NEW CLUBS DROPPED CLUBS MEMBER GROWTH NET MEMBER GROWTH DROPPED QUARTER QUARTER GOAL ACTUAL MEMBERS ACTUAL (including transfers) 3 0 0 60 166 200 JULY/AUG/SEPT JULY/AUG/SEPT 0 0 374 3 46 153 OCT/NOV/DEC OCT/NOV/DEC 3 0 0 92 0 0 JAN/FEB/MAR JAN/FEB/MAR 1 0 0 50 0 0 APR/MAY/JUNE APR/MAY/JUNE