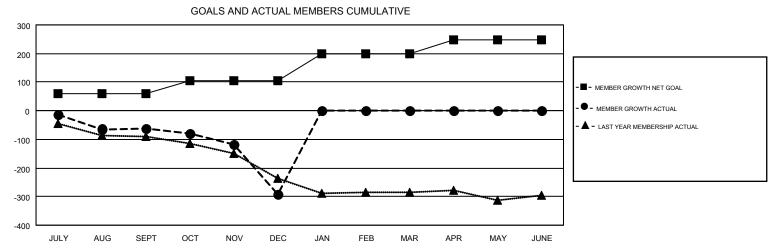

## GMT MONTHLY MEMBERSHIP PROGRESS REPORT

Multiple District 26

Results as of: 12/31/2018

**LOCATION: MISSOURI** 

GMT CA 1 Clubs Members RESULTS FOR 2018-2019 RESULTS FOR 2018-2019 NEW CLUB GOAL NEW CLUBS DROPPED CLUBS MEMBER GROWTH NET MEMBER GROWTH DROPPED QUARTER QUARTER GOAL ACTUAL MEMBERS ACTUAL (including transfers) 3 0 0 60 166 200 JULY/AUG/SEPT JULY/AUG/SEPT 0 0 374 3 46 153 OCT/NOV/DEC OCT/NOV/DEC 3 0 0 92 0 0 JAN/FEB/MAR JAN/FEB/MAR 1 0 0 50 0 0 APR/MAY/JUNE APR/MAY/JUNE